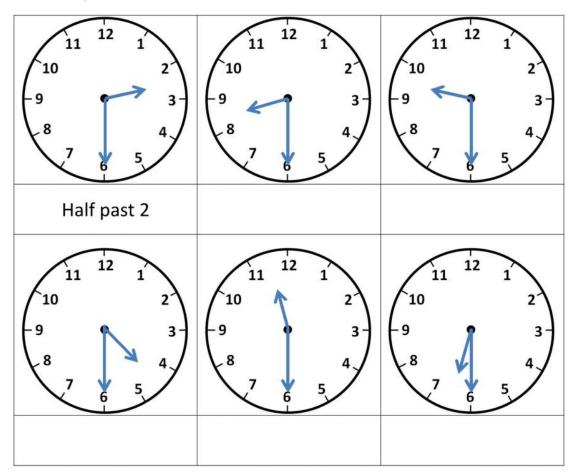

#### TELLING THE TIME - HALF PAST SHEET 1

Write the correct time underneath each clock. The first one has been done for you.

When the time is half past the hour, which number does the big hand point to?