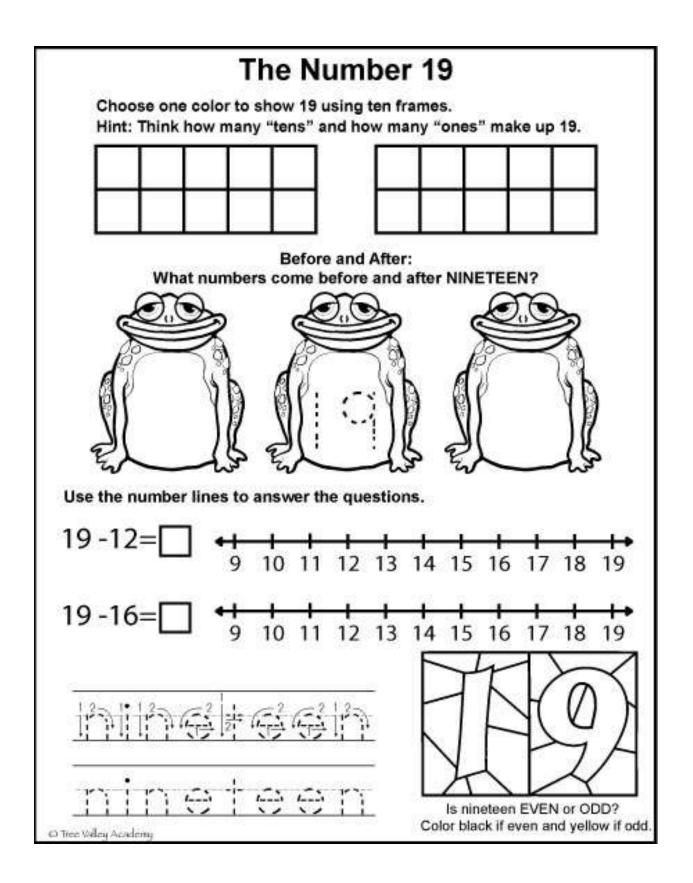

94 | 95 | 96         | 97 | 98              | 99         | 100 |





# Missing Numbers

WALT find the missing numbers from sections of a number square



| 1  |    | 3  |    |    |    | 7  |    | 9  | 10  |
|----|----|----|----|----|----|----|----|----|-----|
| 11 |    |    | 14 | 15 |    | 17 | 18 |    |     |
|    | 22 |    |    |    |    |    | 28 | 29 | 30  |
|    | 32 |    | 34 |    |    | 37 |    |    | 40  |
| 41 |    |    | 44 |    |    | 47 |    | 49 | 50  |
| 51 |    |    | 54 | 55 |    |    | 58 |    | 60  |
| 61 |    | 63 | 64 |    |    | 67 |    | 69 | 70  |
|    | 72 | 73 | -  | 75 | 76 |    | 78 |    |     |
| 81 | 82 |    |    |    |    |    | 88 |    | 90  |
| 91 |    |    | 94 | 95 |    | 97 |    | 99 | 100 |

### Fill in the Miching Alex

E http://worksheetplace.com







Name

Date



#### TELLING THE TIME - HALF PAST SHEET 1

Write the correct time underneath each clock. The first one has been done for you.



When the time is half past the hour, which number does the big hand point to?