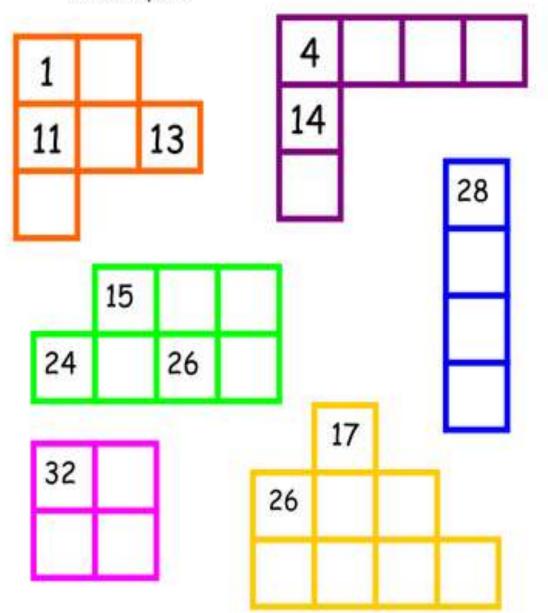

# Missing Numbers

WALT find the missing numbers from sections of a number square

| 1  |    | 3  |    |    |    | 7  |    | 9  | 10  |
|----|----|----|----|----|----|----|----|----|-----|
| 11 |    |    | 14 | 15 |    | 17 | 18 |    |     |
|    | 22 |    |    |    |    |    | 28 | 29 | 30  |
|    | 32 |    | 34 |    |    | 37 |    |    | 40  |
| 41 |    |    | 44 |    |    | 47 |    | 49 | 50  |
| 51 |    |    | 54 | 55 |    |    | 58 |    | 60  |
| 61 |    | 63 | 64 |    |    | 67 |    | 69 | 70  |
|    | 72 | 73 | -  | 75 | 76 |    | 78 |    |     |
| 81 | 82 |    |    |    |    |    | 88 |    | 90  |
| 91 |    |    | 94 | 95 |    | 97 |    | 99 | 100 |