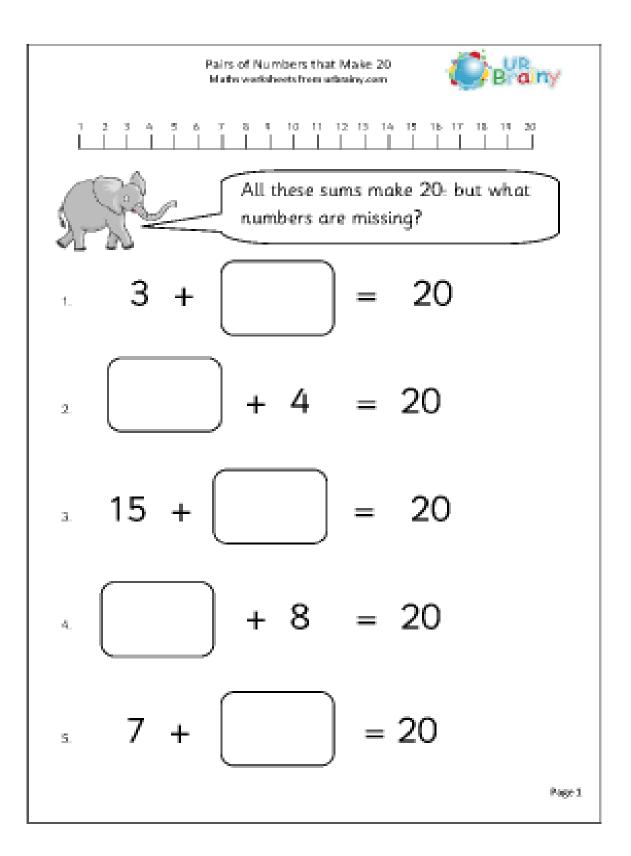

| 95 | 96         | 97 | 98              | 99         | 100 |





# Missing Numbers

WALT find the missing numbers from sections of a number square



| 1  |    | 3  |    |    |    | 7  |    | 9  | 10  |
|----|----|----|----|----|----|----|----|----|-----|
| 11 |    |    | 14 | 15 |    | 17 | 18 |    |     |
|    | 22 |    |    |    |    |    | 28 | 29 | 30  |
|    | 32 |    | 34 |    |    | 37 |    |    | 40  |
| 41 |    |    | 44 |    |    | 47 |    | 49 | 50  |
| 51 |    |    | 54 | 55 |    |    | 58 |    | 60  |
| 61 |    | 63 | 64 |    |    | 67 |    | 69 | 70  |
|    | 72 | 73 | -  | 75 | 76 |    | 78 |    |     |
| 81 | 82 |    |    |    |    |    | 88 |    | 90  |
| 91 |    |    | 94 | 95 |    | 97 |    | 99 | 100 |

### Fill in the Miching Alex

E http://worksheetplace.com







Name

Date



#### TELLING THE TIME - HALF PAST SHEET 1

Write the correct time underneath each clock. The first one has been done for you.



When the time is half past the hour, which number does the big hand point to?