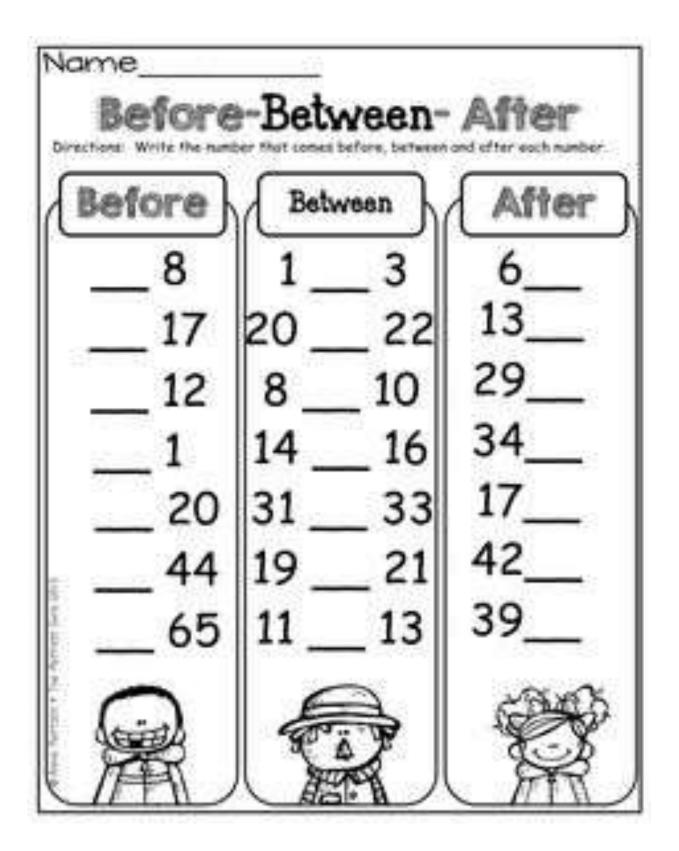

| 94 | 95 | 96         | 97 | 98              | 99         | 100 |





# Missing Numbers

WALT find the missing numbers from sections of a number square



| 1  |    | 3  |    |    |    | 7  |    | 9  | 10  |
|----|----|----|----|----|----|----|----|----|-----|
| 11 |    |    | 14 | 15 |    | 17 | 18 |    |     |
|    | 22 |    |    |    |    |    | 28 | 29 | 30  |
|    | 32 |    | 34 |    |    | 37 |    |    | 40  |
| 41 |    |    | 44 |    |    | 47 |    | 49 | 50  |
| 51 |    |    | 54 | 55 |    |    | 58 |    | 60  |
| 61 |    | 63 | 64 |    |    | 67 |    | 69 | 70  |
|    | 72 | 73 | -  | 75 | 76 |    | 78 |    |     |
| 81 | 82 |    |    |    |    |    | 88 |    | 90  |
| 91 |    |    | 94 | 95 |    | 97 |    | 99 | 100 |

### Fill in the Miching Alex

E http://worksheetplace.com







Name

Date



#### TELLING THE TIME - HALF PAST SHEET 1

Write the correct time underneath each clock. The first one has been done for you.



When the time is half past the hour, which number does the big hand point to?