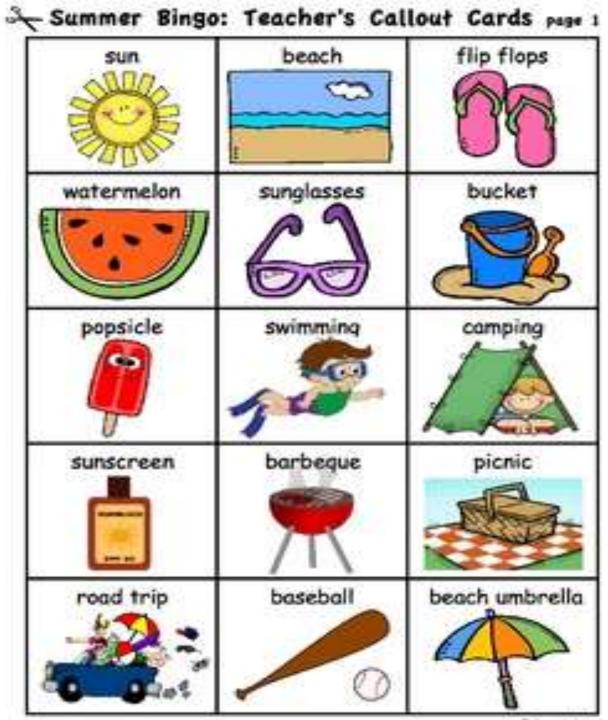

#### Word and Picture Matching

Draw a line to match the summer word on the left to the summer picture on the right.

© Primary Leap Ltd. 2012

www.primaryleap.co.uk - Primary Resources