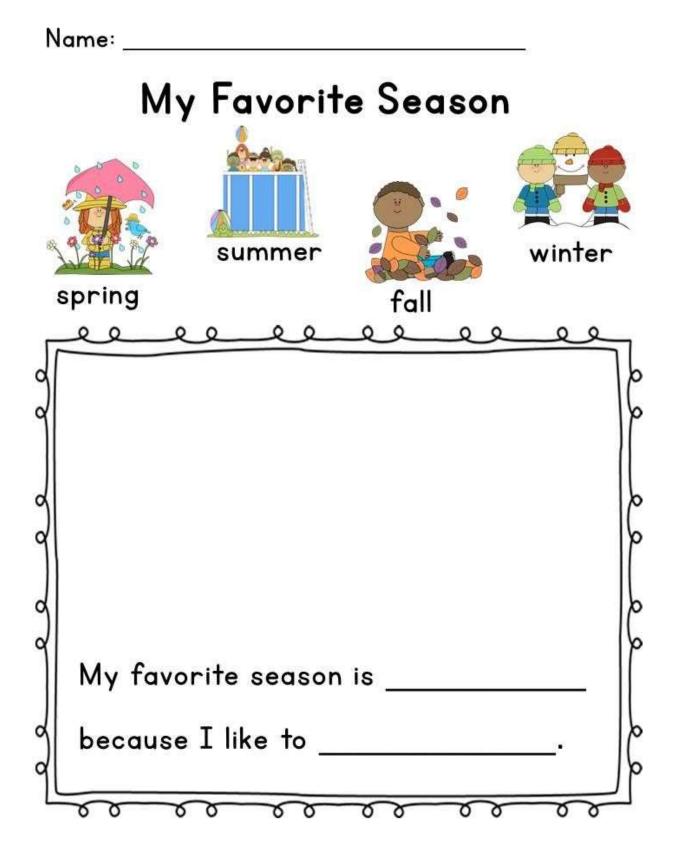

di Jerenta Jung

07-06-12-013-5

| Name: |  | Subject: Holidays and months |  |
|-------|--|------------------------------|--|
| Date: |  | Unit: <u>Summer</u>          |  |