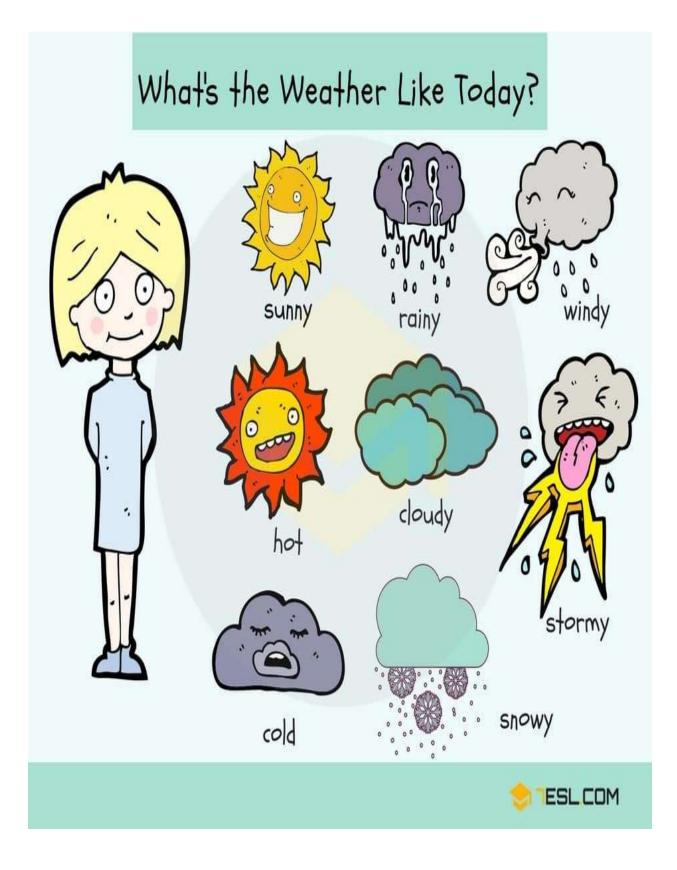

# Where do they go?

A plane in the sky, A boat in the water. Look up again, To see helicopter.

A train runs on tracks, A car on the road, Vans, trucks and lorries, All carry their load.

What will the weather be like this week ?

| Sun    | Days of the<br>week | Weather |
|--------|---------------------|---------|
|        | Monday              |         |
| snow   | Tuesday             |         |
| D      | Wednesday           |         |
| cloudy | Thursday            |         |
|        | Friday              |         |
| windy  | Saturday            |         |
| rain   | Sunday              |         |