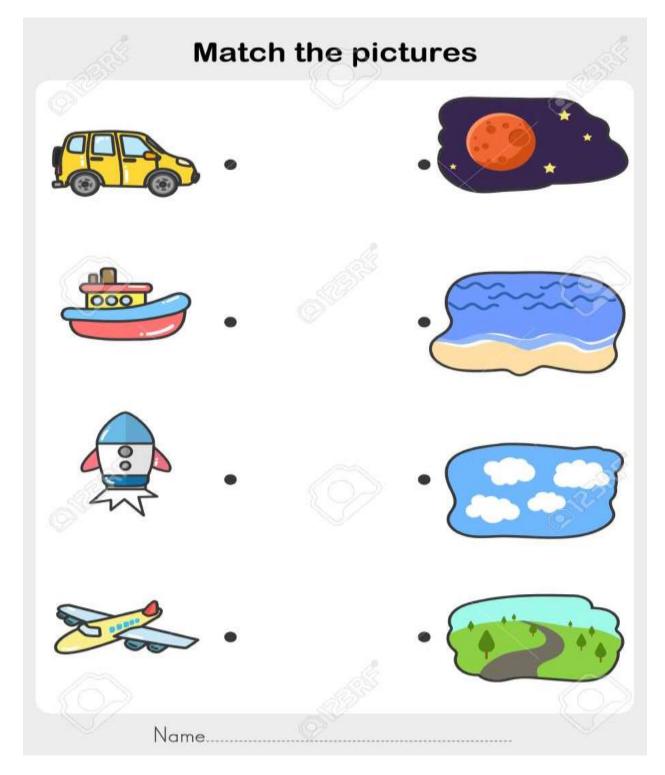

#### Where would we find these forms of transport?

*My favourite way to travel is by*\_\_\_\_\_.

Draw a picture to illustrate this.