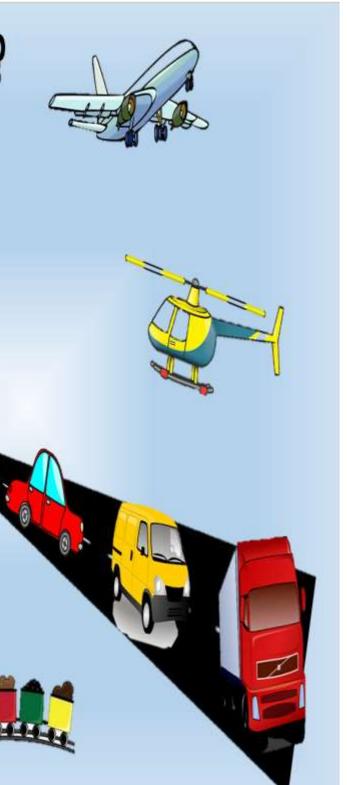

# Where do they go?

A plane in the sky, A boat in the water. Look up again, To see helicopter.

A train runs on tracks, A car on the road, Vans, trucks and lorries, All carry their load.

What will the weather be like this week ?