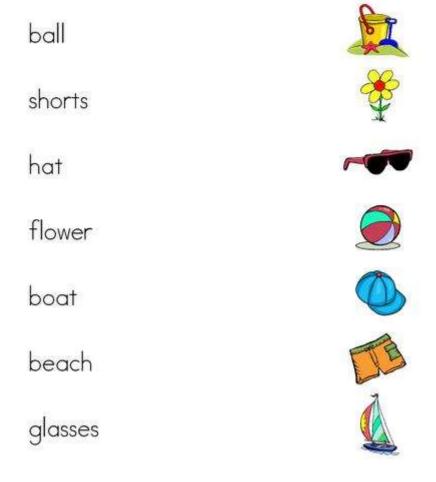

#### Word and Picture Matching

Draw a line to match the summer word on the left to the summer picture on the right.

© Primary Leap Ltd. 2012

www.primaryleap.co.uk - Primary Resources