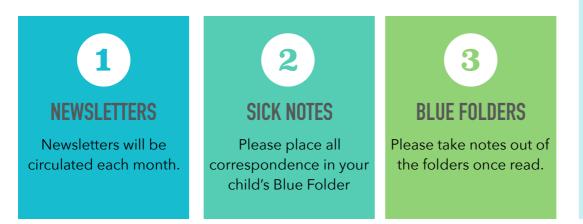

# Thank you for choosing St. Louis Infant School. Each month a newsletter will be circulated. It is a great way to keep in touch with school news. We are trialing this template and hope you find it useful.